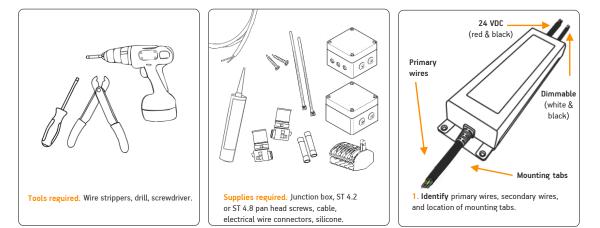

ure is from -40 to +45 °C. To ensure adequate ventilation, mounting power supplies without a secondary enclosure is recommended.
- Space power supplies by standard knockout locations 19 mm minimum. If two or more power supplies are used, spacing must be at least 25 mm end-to-end, and 102 mm on each side. Power supply spacing to thermoplastic, wood, fibre, or other combustible enclosure materials must be 25 mm.
- Ensure power supplies are not overloaded by verifying output current is less than 6.25 DC amps. For best performance recommending up to 5 DC amps.
- Use of photocells or timing device is recommended to ensure power supplies are off during day light hours, when sign illumination is not needed. Higher daytime temperatures and unnecessary operation may shorten power supply lifetime.













© 2024, All rights reserved BaltLED, UAB. Specifications are subject to change without notice.