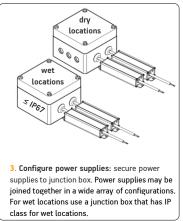

is from -40 to +45 °C. To ensure adequate ventilation, mounting power supplies without a secondary enclosure is recommended.
- Space power supplies by standard knockout locations 19 mm minimum. If two or more power supplies are used, spacing must be at least 25 mm end-to-end, and 102 mm on each side. Power supply spacing to thermoplastic, wood, fibre, or other combustible enclosure materials must be 25 mm.
- Ensure power supplies are not overloaded by verifying output current is less than 6.25 DC amps. For best performance recommending up to 5 DC amps.
- Use of photocells or timing device is recommended to ensure power supplies are off during day light hours, when sign illumination is not needed. Higher daytime temperatures and unnecessary operation may shorten power supply lifetime.













© 2024, All rights reserved BaltLED, UAB. Specifications are subject to change without notice.