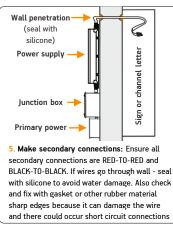

## READ THE INSTRUCTIONS CAREFULLY BEFORE MOUNTING

- Power supply operating temperature is from -40 to +45 °C. To ensure adequate ventilation, mounting power supplies without a secondary enclosure is recommended.
- Space power supplies by standard knockout locations 19 mm minimum. If two or more power supplies are used, spacing must be at least 25 mm end-to-end, and 102 mm on each side. Power supply spacing to thermoplastic, wood, fibre, or other combustible enclosure materials must be 25 mm.
- Ensure power supplies are not overloaded by verifying output current is less than 6.25 DC amps. For best performance recommending up to 5 DC amps.
- Use of photocells or timing device is recommended to ensure power supplies are off during day light hours, when sign illumination is not needed. Higher daytime temperatures and unnecessary operation may shorten power supply lifetime.