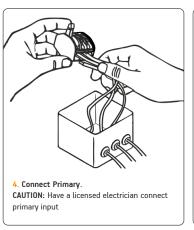

from -40 to +45 °C. To ensure adequate ventilation, mounting power supplies without a secondary enclosure is recommended.
- Space power supplies by standard knockout locations 19 mm minimum. If two or more power supplies are used, spacing must be at least 25 mm end-to-end, and 102 mm on each side. Power supply spacing to thermoplastic, wood, fibre, or other combustible enclosure materials must be 25 mm.
- Ensure power supplies are not overloaded by verifying output current is less than 6.25 DC amps. For best performance recommending up to 5 DC amps.
- Use of photocells or timing device is recommended to ensure power supplies are off during day light hours, when sign illumination is not needed. Higher daytime temperatures and unnecessary operation may shorten power supply lifetime.













© 2024, All rights reserved BaltLED, UAB. Specifications are subject to change without notice.