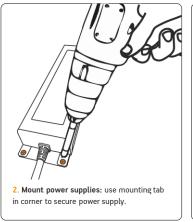

e is from -40 to +45 °C. To ensure adequate ventilation, mounting power supplies without a secondary enclosure is recommended.
- Space power supplies by standard knockout locations 19 mm minimum. If two or more power supplies are used, spacing must be at least 25 mm end-to-end, and 102 mm on each side. Power supply spacing to thermoplastic, wood, fibre, or other combustible enclosure materials must be 25 mm.
- Ensure power supplies are not overloaded by verifying output current is less than 6.25 DC amps. For best performance recommending up to 5 DC amps.
- Use of photocells or timing device is recommended to ensure power supplies are off during day light hours, when sign illumination is not needed. Higher daytime temperatures and unnecessary operation may shorten power supply lifetime.













© 2024, All rights reserved BaltLED, UAB. Specifications are subject to change without notice.