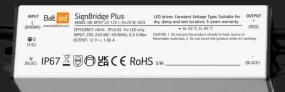

# SIGNBRIDGE PLUS

20 W LED driver. Model: BPSP-20-12V.1

### FEATURES

- Constant voltage mode output
- Metal housing design with functional ground
- IP67 rating for indoor or outdoor installations
- Typical lifetime ≥50,000 hours
- 5 years warranty

## **GENERAL SPECIFICATIONS**

| EFFICIENCY (TYP.)               | ≥84% (230 VAC)                                |
|---------------------------------|-----------------------------------------------|
| COLD START                      | ≤3000mS (230 VAC)                             |
| TOTAL HARMONIC DISTORTION (THD) | < 20%                                         |
| OPERATING CONDITIONS            | -20 ℃ ~ +60 ℃; 20 ~ 95% humidity              |
| STORAGE CONDITIONS              | -40 ℃ ~ +80 ℃; 10 ~ 95% humidity              |
| IP CLASS                        | IP67                                          |
| PROTECTIONS INCLUDED            | Over voltage<br>Over current<br>Short circuit |
| WARRANTY                        | 5 years, ≥50 000 h                            |

## INPUT

| INPUT VOLTAGE RANGE  | 200 – 240 VAC; 50 – 60 Hz |
|----------------------|---------------------------|
| MAX INPUT AC CURRENT | 0.3 A Max                 |
| MAX INRUSH CURRENT   | ≤30 A (180-264 VAC)       |
| POWER FACTOR         | ≥0.55 (220 VAC)           |

## OUTPUT

| OUTPUT CURRENT | 1.66 A |
|----------------|--------|
| OUTPUT VOLTAGE | 12 VDC |
| OUTPUT POWER   | 20 W   |