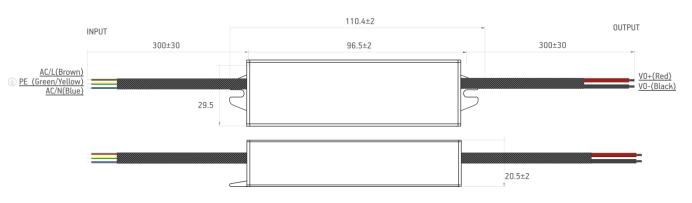

## **ORDERING INFORMATION**

| SKU           | UNIT NET WEIGHT, G | UNIT DIMENSIONS (LxWxH), MM |
|---------------|--------------------|-----------------------------|
| BPSP-20-12V.1 | 270                | 110.4x29.5x20.5             |

### DIMENSIONS

\* Dimensions are in mm

www.baltled.com March 6, 2024