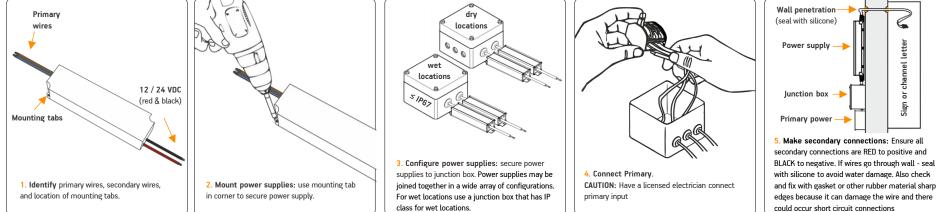

## READ THE INSTRUCTIONS CAREFULLY BEFORE MOUNTING

- Power supply operating temperature is from -25 to +50 °C. To ensure adequate ventilation, mounting power supplies without a secondary enclosure is recommended.
- Space power supplies by standard knockout locations 19 mm minimum. If two or more power supplies are used, spacing must be at least 25 mm end-to-end, and 102 mm on each side. Power supply spacing to thermoplastic, wood, fibre, or other combustible enclosure materials must be 25 mm.
- Ensure power supplies are not overloaded by verifying :

| FOR  | OUTPUT CURRENT IS | FOR BEST PERFORMANCE RECCOMENDING |
|------|-------------------|-----------------------------------|
| 12V  | < 5 A             | < 4 A                             |
| 24 V | < 2.5 A           | < 2 A                             |

 Use of photocells or timing device is recommended to ensure power supplies are off during day light hours, when sign illumination is not needed. Higher daytime temperatures and unnecessary operation may shorten power supply lifetime.