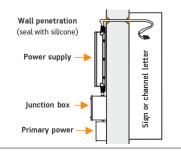

Incations

locations

5. Make secondary connections: Ensure all secondary connections are RED-TO-RED and BLACK-TO-BLACK. If wires go through wall - seal with silicone to avoid water damage. Also check and fix with gasket or other rubber material sharp edges because it can damage the wire and there could occur short circuit connections