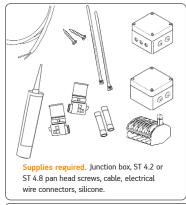

locations 19 mm minimum. If two or more power supplies are used, spacing must be at least 25 mm end-to-end, and 102 mm on each side. Power supply spacing to thermoplastic, wood, fibre, or other combustible enclosure materials must be 25 mm.
- Ensure power supplies are not overloaded by verifying :

| FOR  | OUTPUT CURRENT IS | FOR BEST PERFORMANCE RECCOMENDING |
|------|-------------------|-----------------------------------|
| 12V  | < 6.25 A          | < 5 A                             |
| 24 V | < 3.13 A          | < 2.5 A                           |

• Use of photocells or timing device is recommended to ensure power supplies are off during day light hours, when sign illumination is not needed. Higher daytime temperatures and unnecessary operation may shorten power supply lifetime.











Incations

locations



5. Make secondary connections: Ensure all secondary connections are RED-TO-RED and BLACK-TO-BLACK. If wires go through wall - seal with silicone to avoid water damage. Also check and fix with gasket or other rubber material sharp edges because it can damage the wire and there could occur short circuit connections







© 2025, All rights reserved BaltLED, UAB. Specifications are subject to change without notice.