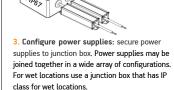

## READ THE INSTRUCTIONS CAREFULLY BEFORE MOUNTING

- Power supply operating temperature is from -20 to +50 °C. To ensure adequate ventilation, mounting power supplies without a secondary enclosure is recommended.
- Space power supplies by standard knockout locations 19 mm minimum. If two or more power supplies are used, spacing must be at least 25 mm end-to-end, and 102 mm on each side. Power supply spacing to thermoplastic, wood, fibre, or other combustible enclosure materials must be 25 mm.
- Ensure power supplies are not overloaded by verifying :