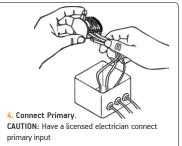

Incations

locations

5. Make secondary connections: Ensure all secondary connections are RED-TO-RED and BLACK-TO-BLACK. If wires go through wall - seal with silicone to avoid water damage. Also check and fix with gasket or other rubber material sharp edges because it can damage the wire and there could occur short circuit connections