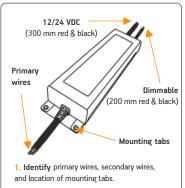

cations 19 mm minimum. If two or more power supplies are used, spacing must be at least 25 mm end-to-end, and 102 mm on each side. Power supply spacing to thermoplastic, wood, fibre, or other combustible enclosure materials must be 25 mm.
- Ensure power supplies are not overloaded by verifying :

| FOR  | OUTPUT CURRENT IS | FOR BEST PERFORMANCE RECCOMENDING |
|------|-------------------|-----------------------------------|
| 12V  | < 6.25 A          | < 5 A                             |
| 24 V | < 3.13 A          | < 2.5 A                           |

• Use of photocells or timing device is recommended to ensure power supplies are off during day light hours, when sign illumination is not needed. Higher daytime temperatures and unnecessary operation may shorten power supply lifetime.











Incations

locations



5. Make secondary connections: Ensure all secondary connections are RED-TO-RED and BLACK-TO-BLACK. If wires go through wall - seal with silicone to avoid water damage. Also check and fix with gasket or other rubber material sharp edges because it can damage the wire and there could occur short circuit connections







© 2025, All rights reserved BaltLED, UAB. Specifications are subject to change without notice.