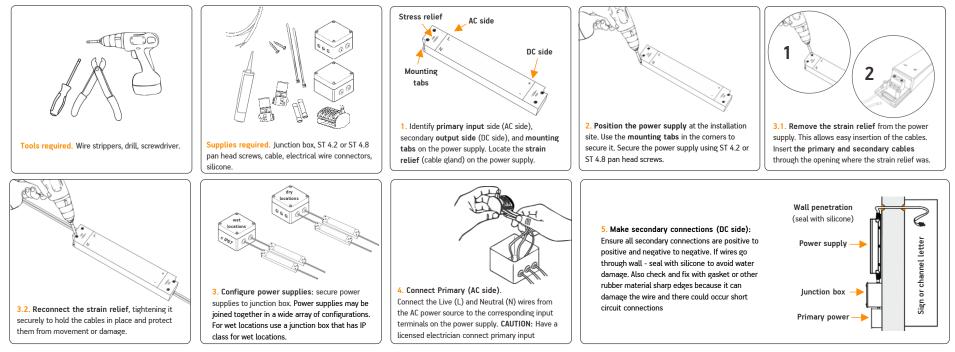

19 mm minimum. If two or more power supplies are used, spacing must be at least 25 mm end-to-end, and 102 mm on each side. Power supply spacing to thermoplastic, wood, fibre, or other combustible enclosure materials must be 25 mm.
- Ensure power supplies are not overloaded by verifying :

|  | FOR  | OUTPUT CURRENT IS | FOR BEST PERFORMANCE RECCOMENDING |
|--|------|-------------------|-----------------------------------|
|  | 12V  | < 3 A             | < 2.4 A                           |
|  | 24 V | < 1.5 A           | < 1.2 A                           |

• Use of photocells or timing device is recommended to ensure power supplies are off during day light hours, when sign illumination is not needed. Higher daytime temperatures and unnecessary operation may shorten power supply lifetime.



© 2025, All rights reserved BaltLED, UAB. Specifications are subject to change without notice

www.baltled.com February 27, 2025