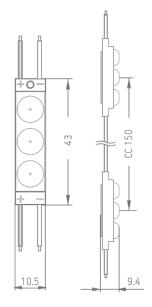

\* Dimensions are in mm

#### **GENERAL SPECIFICATIONS**

| SUPPLY VOLTAGE        | 24 VDC                      |  |
|-----------------------|-----------------------------|--|
| POWER                 | 0.36 W                      |  |
| CRI                   | 70                          |  |
| RECOMMENDED DEPTH     | from 40 to 100 mm           |  |
| CC DISTANCE           | 150 mm                      |  |
| BINNING               | 5 SDCM                      |  |
| OPERATING TEMPERATURE | -25 °C ~ +55 °C             |  |
| STORAGE TEMPERATURE   | -40° ~ +85 °C               |  |
| STORAGE CONDITIONS    | Relative humidity <60%      |  |
| CERTIFICATION         | CE, RoHS and UKCA compliant |  |
| IP CLASS              | IP68                        |  |
| LIFETIME              | L70 50 000 h                |  |
| WARRANTY              | 5 years*                    |  |