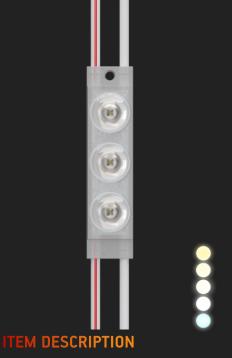

# **NEPTUN-3**

NEPTUN-3 is a compact, high-efficiency signage module built to thrive in tough environments. With its IP68 waterproof rating, this module withstands dust, water immersion, and outdoor exposure. It runs on 24V, features a slim, low-profile design, and allows for long chains of up to 50 modules, making it perfect for high-volume, precise backlighting applications.

## ORDERING INFORMATION

| SKU                 | POWER, W | LUMEN OUTPUT, LM | COLOUR TEMP. |
|---------------------|----------|------------------|--------------|
| BMP-N3-730E0.36-24V | 0.36     | 54               | 3000 K       |
| BMP-N3-740E0.36-24V | 0.36     | 54               | 4000 K       |
| BMP-N3-750E0.36-24V | 0.36     | 54               | 5000 K       |
| BMP-N3-765E0.36-24V | 0.36     | 54               | 6500 K       |
| BMP-N3-771E0.36-24V | 0.36     | 54               | 7100 K       |