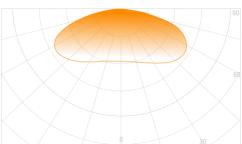

---------------------------|--|
| POWER                 | 0.36 W                      |  |
| CRI                   | 70                          |  |
| RECOMMENDED DEPTH     | from 40 to 100 mm           |  |
| CC DISTANCE           | 150 mm                      |  |
| BINNING               | 5 SDCM                      |  |
| OPERATING TEMPERATURE | -25 °C ~ +55 °C             |  |
| STORAGE TEMPERATURE   | -40° ~ +85 °C               |  |
| STORAGE CONDITIONS    | Relative humidity <60%      |  |
| CERTIFICATION         | CE, RoHS and UKCA compliant |  |
| IP CLASS              | IP68                        |  |
| LIFETIME              | L70 50 000 h                |  |
| WARRANTY              | 5 years*                    |  |





\* Dimensions are in mm

### LIGHT DISTRIBUTION GRAPH



Beam angle: 150°

## ORDERING INFORMATION

| SKU                 | POWER, W | LUMEN OUTPUT, LM | COLOUR TEMP. |
|---------------------|----------|------------------|--------------|
| BMP-N3-730E0.36-24V | 0.36     | 54               | 3000 K       |
| BMP-N3-740E0.36-24V | 0.36     | 54               | 4000 K       |
| BMP-N3-750E0.36-24V | 0.36     | 54               | 5000 K       |
| BMP-N3-765E0.36-24V | 0.36     | 54               | 6500 K       |
| BMP-N3-771E0.36-24V | 0.36     | 54               | 7100 K       |

NOTE: Modules are sold in full bags only, with a minimum order of one bag.

#### PACKAGING INFORMATION

| CHAIN   | BAG      | BOX       |
|---------|----------|-----------|
| 50 pcs. | 100 pcs. | 1000 pcs. |