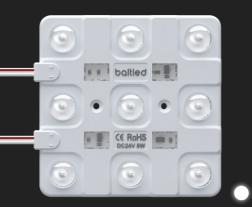

# **ITEM DESCRIPTION**

TITAN-9 is Baltled's most powerful LED module, developed for extra-large single-sided lightboxes and signage applications where maximum brightness is essential. With an output of up to 1100 lumens at 8 W, it delivers high-impact, uniform illumination with exceptional efficacy of 137.5 lm/W - impressive for a module of this power class.

Its 600 mm center-to-center spacing ensures quick, efficient installations, while still maintaining high brightness levels. The module supports relatively long chains for its wattage, simplifying system design in large-scale projects. Built on a durable aluminum PCB and powered by 24V DC, TITAN-9 offers reliable thermal management and long-lasting performance - making it the go-to solution when your signage demands serious light output.