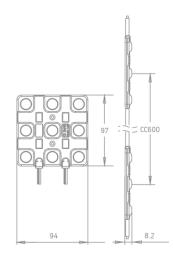

Its 600 mm center-to-center spacing ensures quick, efficient installations, while still maintaining high brightness levels. The module supports relatively long chains for its wattage, simplifying system design in large-scale projects. Built on a durable aluminum PCB and powered by 24V DC, TITAN-9 offers reliable thermal management and long-lasting performance - making it the go-to solution when your signage demands serious light output.

## **GENERAL SPECIFICATIONS**

| SUPPLY VOLTAGE        | 24 VDC                      |
|-----------------------|-----------------------------|
| POWER                 | 8 W                         |
| CRI                   | 70                          |
| RECOMMENDED DEPTH     | from 120 to 300 mm          |
| CC DISTANCE           | 600 mm                      |
| BINNING               | 5 SDCM                      |
| OPERATING TEMPERATURE | -25 °C ~ +55 °C             |
| STORAGE TEMPERATURE   | -40° ~ +85 °C               |
| STORAGE CONDITIONS    | Relative humidity <60%      |
| CERTIFICATION         | CE, RoHS and UKCA compliant |
| IP CLASS              | IP65                        |
| LIFETIME              | L80 75 400 h                |
| WARRANTY              | 5 years*                    |

Dimensions are in mm

\*Warranty is applied only and if storage, mounting and maintenance conditions, stated in the installation guide, are followed.