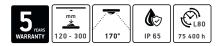

### **APPLICATION**

- Ideal for large-format signage and singlesided lightboxes
- Recommended depth 120-300 mm

### FEATURES & BENEFITS

- Exceptional brightness up to 1100 lm per module
- Outstanding efficacy up to 137.5 lm/W at 8W
- 600 mm spacing fewer modules, faster
  installation
- Lifetime over 75,000 h (L80)
- 5 years warranty

## **GENERAL SPECIFICATIONS**

| SUPPLY VOLTAGE        | 24 VDC                      |
|-----------------------|-----------------------------|
| POWER                 | 8 W                         |
| CRI                   | 70                          |
| RECOMMENDED DEPTH     | from 120 to 300 mm          |
| CC DISTANCE           | 600 mm                      |
| BINNING               | 5 SDCM                      |
| OPERATING TEMPERATURE | -25 °C ~ +55 °C             |
| STORAGE TEMPERATURE   | -40° ~ +85 °C               |
| STORAGE CONDITIONS    | Relative humidity <60%      |
| CERTIFICATION         | CE, RoHS and UKCA compliant |
| IP CLASS              | IP65                        |
| LIFETIME              | L80 75 400 h                |
| WARRANTY              | 5 years*                    |