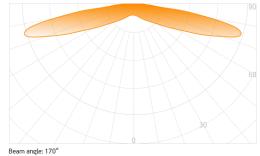

CRI                   | 70                          |
| RECOMMENDED DEPTH     | from 120 to 300 mm          |
| CC DISTANCE           | 600 mm                      |
| BINNING               | 5 SDCM                      |
| OPERATING TEMPERATURE | -25 °C ~ +55 °C             |
| STORAGE TEMPERATURE   | -40° ~ +85 °C               |
| STORAGE CONDITIONS    | Relative humidity <60%      |
| CERTIFICATION         | CE, RoHS and UKCA compliant |
| IP CLASS              | IP65                        |
| LIFETIME              | L80 75 400 h                |
| WARRANTY              | 5 years*                    |



Dimensions are in mm

\*Warranty is applied only and if storage, mounting and maintenance conditions, stated in the installation guide, are followed.

#### LIGHT DISTRIBUTION GRAPH



#### **ORDERING INFORMATION**

| SKU               | POWER, W | LUMEN OUTPUT, LM | COLOUR TEMP. |
|-------------------|----------|------------------|--------------|
| BMP-T9-765E8.0-24 | 8        | 1100             | 6500 K       |

NOTE: Modules are sold in full bags only, with a minimum order of one bag.

#### PACKAGING INFORMATION

| CHAIN   | BAG     | BOX      |
|---------|---------|----------|
| 20 pcs. | 20 pcs. | 140 pcs. |

© 2025, All rights reserved BaltLED, UAB. Specifications are subject to change without notice.